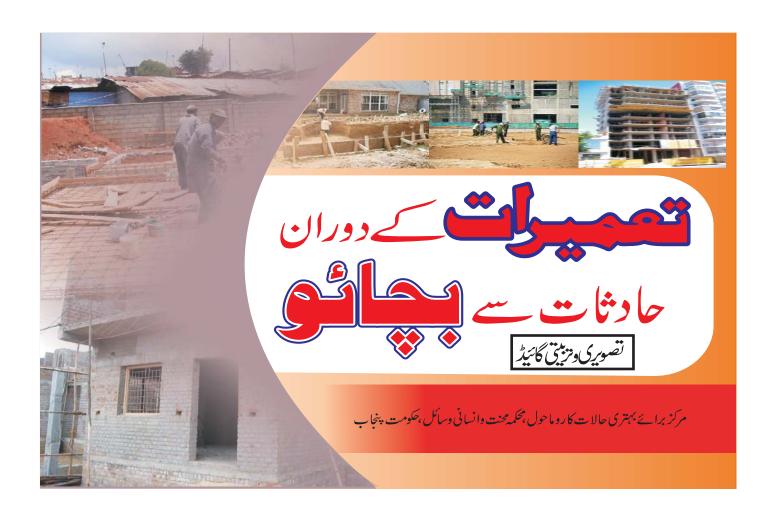

غیرمتوازن بختوں پر کھڑے ہوکر کام کرنے کی بجائے متوازن سہارے استعال کریں۔

عانوں پر کام کرتے وقت بیچھے مٹنے سے پہلے ذبن میں رکیس کہ بیچھے گرائی ہوسکتی ہے۔

معلق مچانوں پرکام کرتے وقت توازن کا خیال رکھیں۔

مرى جگہوں پر سے گزرنے کے لئے شخوں كى بجائے شكے والى پلياں نصب كريں۔